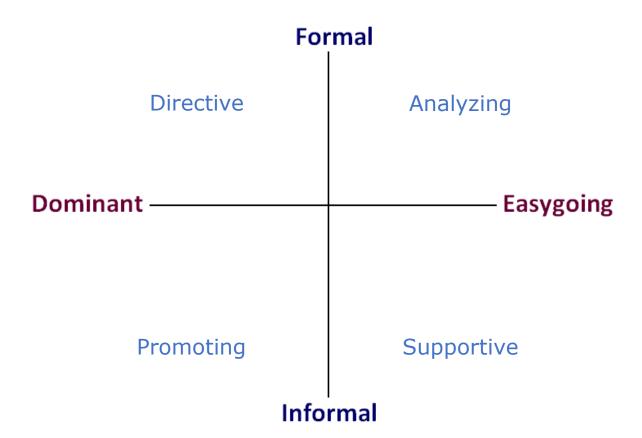

## **Behavioral Styles Plotting**

## **Directions:**

- 1. Plot your team's positions on the graph based on their behavioral style.
- 2. Review where everyone lands—
- 3. Does your team tend to lean more **Dominant** or **Easygoing**? More *Formal* or *Informal*?
- 4. Based on your team's styles, what are your most obvious strengths as a group?
- 5. Where do you have opportunities to "flex" your styles as a group?